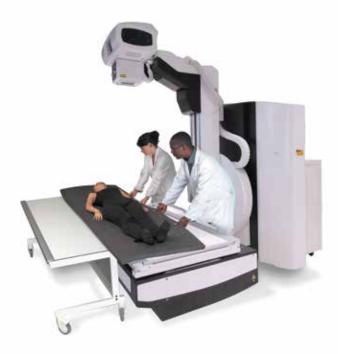

## Compact, high functionality dRF

dual-purpose room performs fluoroscopy & general radiography in one.

Auto-positioning table & tube make it possible to utilize either in-room or the remote control console.

## **Product highlights**

- DR detector based system, for enhanced dose efficiency, speed and field of view
- 71" SID accommodates chest and long length stitching exams upright and supine
- Low table elevation enables more exam types with easier patient access.
- Clinician access behind table for easier patient assist vs. traditional systems
- Video camera to verify positioning
- Auto-positioning table and tube
- Solid construction 584 lbs. capacity without movement limitations
- Ceiling mounted in-room monitors (option)