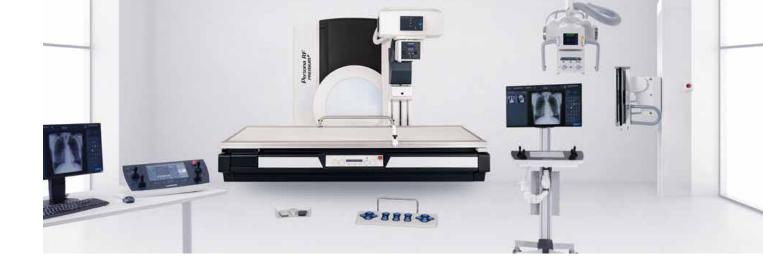

## Persona RF Premium+

## Compact, high functionality dRF

dual-purpose room performs fluoroscopy & general radiography in one.

Auto-positioning table & tube make it possible to utilize either in-room or the remote control console.

Scalability to add an overhead tube and wall bucky integrated with FDR D-EVO III, all with one generator. Minimizes spacing requirements and costs.

## **Product highlights**

- DR detector based system, for enhanced dose efficiency, speed and field of view
- 71" SID accommodates chest and long length stitching exams upright and supine
- Low table elevation enables more exam types with easier patient access.
- Clinician access behind table for easier patient assist vs. traditional systems
- Video camera to verify positioning
- Auto-positioning table and tube
- Solid construction 584 lbs. capacity without movement limitations
- Ceiling mounted in-room monitors (option)