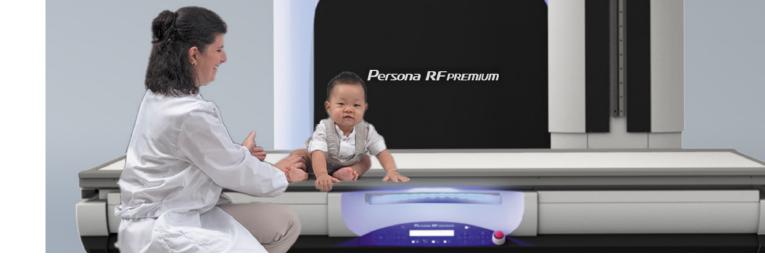

## Persona RF PREMIUM

## Compact, high functionality dRF

dual-purpose room performs fluoroscopy & general radiography in one.

Auto-positioning table & tube make it possible to utilize either in-room or the remote control console.

## **Product highlights**

- DR detector based system, for enhanced dose efficiency, speed and field of view
- 71" SID accommodates chest and long length stitching exams upright and supine
- Low table elevation enables more exam types with easier patient access.
- Clinician access behind table for easier patient assist vs. traditional systems
- Video camera to verify positioning
- Auto-positioning table and tube
- Solid construction 584 lbs. capacity without movement limitations
- Ceiling mounted in-room monitors (option)