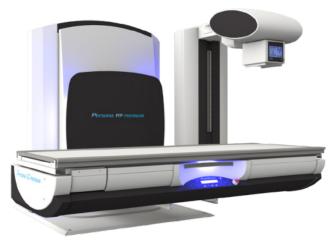

## Persona RF PREMIUM

## Compact, high functionality dRF

dual-purpose room performs fluoroscopy & general radiography in one.

Auto-positioning table & tube make it possible to utilize either in-room or the remote control console.

## **Product highlights**

- DR detector based system, for enhanced dose efficiency, speed and field of view
- 71" SID accommodates chest and long length stitching exams upright and supine
- Low table elevation enables more exam types with easier patient access.
- Clinician access behind table for easier patient assist vs. traditional systems
- Video camera to verify positioning
- Auto-positioning table and tube
- Solid construction 584 lbs. capacity without movement limitations
- Ceiling mounted in-room monitors (option)