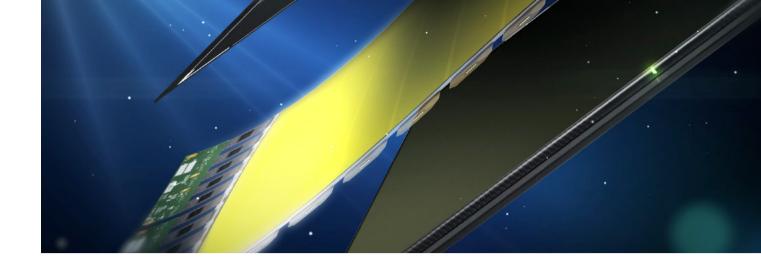

## Glass-free premium digital radiography detectors

The world's first Glass-FREE and lightest DR detector with Fujifilm's patented ISS capture technology and antibacterial coating. High durability and enhanced IQ for busy caseloads, teaching institutions and mobiles.

## **Product highlights**

- 25-40% lighter than previous models.
- Glass-free design and magnesium alloy casing provides lightweight and added durability to withstand up to 683 lbs. patient weight.
- ISS capture circuitry produces 20-60% higher detail at lower dose compared to conventional designs.
- Fujifilm's exclusive Hydro AG antibacterial coating assists infection controls to help prevent HAIs
- Smoother, sleeker, sealed design with tapered edges simplifies wipe downs, positioning and patient comfort.
- Secure, fast, easy wireless image acquisition.